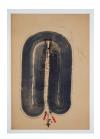

### Tunga

Untitled, 1970 India ink and watercolor on laid paper 9 3/8 x 13 1/8 inches (23.8 x 33.3 cm)

### Tunga

Untitled, 1970 India ink and watercolor on laid paper 9 1/2 x 13 inches (24 x 33 cm)