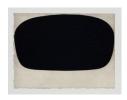

**Tunga**Untitled, from the series Morfológicas (Morphologicals), 2014
Bronze with black patina 26 x 28 x 17 3/4 inches (66 x 71 x 45 cm)

Tunga
Untitled (Escalpe), 2003
Brass and brass wire, leather
39 3/8 x 33 1/2 x 4 inches
(100 x 85 x 10 cm)