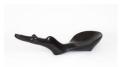

**Tunga**Untitled, from the series Morfológicas (Morphologicals), 2014
Bronze with black patina 26 x 28 x 17 3/4 inches (66 x 71 x 45 cm)

Tunga
Untitled (Escalpe), 2003
Brass and brass wire, leather
39 3/8 x 33 1/2 x 4 inches
(100 x 85 x 10 cm)