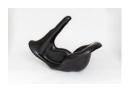

**Tunga**Untitled, from the series Morfológicas (Morphologicals), 2014
Bronze with black patina 26 x 28 x 17 3/4 inches (66 x 71 x 45 cm)

Tunga
Untitled (Escalpe), 2003
Brass and brass wire, leather
39 3/8 x 33 1/2 x 4 inches
(100 x 85 x 10 cm)