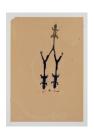

### Tunga

Untitled, from the series Tarsila como curvas francesas (Tarsila as French curves), 1979-1980
Watercolor on paper 14 x 9 1/4 inches (35.5 x 23.5 cm)

### Tunga

Untitled, from the series Tarsila como curvas francesas (Tarsila as French curves), 1979-1980
Watercolor on paper 10 x 7 1/2 inches (25.5 x 19 cm)

17 White Street
New York NY 10013
tel 646 960 7540
www.luhringaugustine.com