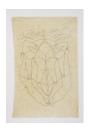

### Tunga

Untitled, 1970 India ink and watercolor on laid paper 9 1/2 x 13 1/8 inches (24 x 33.3 cm)