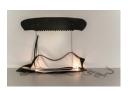

# **Tunga** *Vê-nus*, 1976 Rubber, lightbulb, electrical material, metal and plastic fly 72 x 98 3/8 x 36 5/8 inches (183 x 250 x 93 cm)

17 White Street
New York NY 10013
tel 646 960 7540
www.luhringaugustine.com