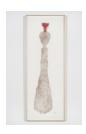

### Tunga

Untitled, from the series [Eixo Exógeno (Exogenous Axis)], 2000
Oil pastel on paper
84 x 31 inches
(213.36 x 78.74 cm)