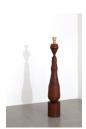

### Tunga

Eixo Exógeno (Exogenous Axis), 1986-2000 Wood and metal 78 x 13 x 13 inches (198.12 x 33.02 x 33.02 cm)