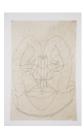

### **Tunga** *Phanografia, froi*

Phanografia, from the series Quase Auroras, 2009 Watercolor and graphite on cotton paper 17 3/4 x 12 1/4 inches (45 x 31 cm)