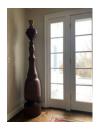

### Tunga

Eixo Exógeno (Exogenous Axis), 1986-2000 Wood and metal 78 x 13 x 13 inches (198.12 x 33.02 x 33.02 cm)

## Tunga Exogenous Axis, 1986/1997 Metal and wood 78 x 13 x 13 inches (198.1 x 33 x 33cm)