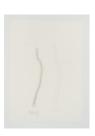

### Tunga

Untitled, 1970 India ink and graphite on laid paper 9 1/2 x 13 1/8 inches (24 x 33.3 cm)