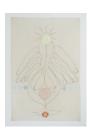

### **Tunga** *Phanografia, froi*

Phanografia, from the series Quase Auroras, 2009 Watercolor and graphite on cotton paper 17 3/4 x 12 1/4 inches (45 x 31 cm)