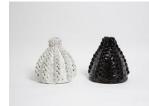

Simone Leigh Woman with T-Shirt (Face Jug Series), 2018 Bronze From an edition of 5 and 2 artist's proofs 24 7/8 x 7 7/8 x 9 7/8 inches (63.2 x 20 x 25.1 cm) C32348

**Simone Leigh** *100 (Face Jug Series)*, 2018 Salt-fired stoneware 27 1/2 x 16 x 16 inches (69.8 x 40.6 x 40.6 cm) C32284

Simone Leigh 101 (Face Jug Series), 2018 Salt-fired stoneware 18 1/4 x 6 x 8 inches (46.4 x 15.2 x 20.3 cm) C32283

531 West 24th Street New York NY 10011 *tel* 212 206 9100 *fax* 212 206 9055 www.luhringaugustine.com