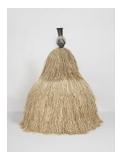

Main Gallery (Clockwise from Left):

Simone Leigh No Face (Bronze), 2018 Bronze From an edition of 10 and 2 artist's proofs 17 1/2 x 7 x 6 inches (44.5 x 17.8 x 15.2 cm) C32138

Simone Leigh No Face (Pannier), 2018 Terracotta, graphite, salt-fired porcelain, steel, raffia 72 5/8 x 75 x 58 inches (184.5 x 190.5 x 147.3 cm) C32374