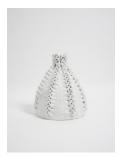

Simone Leigh Cupboard VIII, 2018 Stoneware, steel, raffia, Albany slip 125 x 120 inches (317.5 x 304.8 cm) C32378