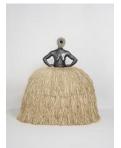

Main Gallery (Clockwise from Left):

Simone Leigh No Face (Bronze), 2018 Bronze From an edition of 10 and 2 artist's proofs 17 1/2 x 7 x 6 inches (44.5 x 17.8 x 15.2 cm) C32138

Simone Leigh No Face (Pannier), 2018 Terracotta, graphite, salt-fired porcelain, steel, raffia 72 5/8 x 75 x 58 inches (184.5 x 190.5 x 147.3 cm) C32374