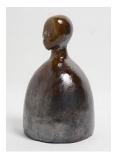

Main Gallery (Clockwise from Left):

Simone Leigh No Face (Bronze), 2018 Bronze From an edition of 10 and 2 artist's proofs 17 1/2 x 7 x 6 inches (44.5 x 17.8 x 15.2 cm) C32138

Simone Leigh No Face (Pannier), 2018 Terracotta, graphite, salt-fired porcelain, steel, raffia 72 5/8 x 75 x 58 inches (184.5 x 190.5 x 147.3 cm) C32374