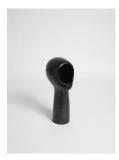

Main Gallery (Clockwise from Left):

Simone Leigh No Face (Bronze), 2018 Bronze From an edition of 10 and 2 artist's proofs 17 1/2 x 7 x 6 inches (44.5 x 17.8 x 15.2 cm) C32138

Simone Leigh No Face (Pannier), 2018 Terracotta, graphite, salt-fired porcelain, steel, raffia 72 5/8 x 75 x 58 inches (184.5 x 190.5 x 147.3 cm) C32374