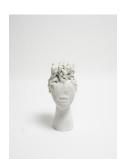

Simone Leigh *Figure with Skirt (Face Jug Series)*, 2018 Terracotta, graphite, salt-fired porcelain, steel, raffia 79 1/2 x 70 x 70 inches (201.9 x 177.8 x 177.8 cm) C32375

Simone Leigh Head with Cobalt, 2018 Salt-fired porcelain 15 x 7 x 11 3/4 inches (38.1 x 17.8 x 29.8 cm) C32382