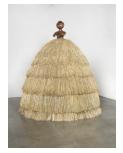

Main Gallery (Clockwise from Left):

Simone Leigh No Face (Bronze), 2018 Bronze From an edition of 10 and 2 artist's proofs 17 1/2 x 7 x 6 inches (44.5 x 17.8 x 15.2 cm) C32138

Simone Leigh No Face (Pannier), 2018 Terracotta, graphite, salt-fired porcelain, steel, raffia 72 5/8 x 75 x 58 inches (184.5 x 190.5 x 147.3 cm) C32374