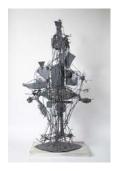

#### Main gallery (from left to right):

Dragon Head, 1948-1950 Oil on linen 43 x 38 1/4 inches (109.22 x 97.16 cm)

Creature of Clouds, 1949-1950 Steel wire and metal, painted 49 1/2 x 28 x 14 inches (125.73 x 71.12 x 35.56 cm)

Animal Forms, 1940-1943 Oil on linen 38 1/2 x 42 inches (97.79 X 106.68 cm)

Arc of the Bird, 1950 Steel wire and metal objects 49 x 23 x 14 inches (124.46 x 58.42 x 35.56 cm)

Allemande, 1951 Oil on linen 42 x 33 1/2 inches (106.68 x 85.09 cm)