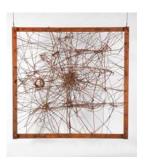

#### Entrance:

Untitled (The Web), 1950 Wire and found objects 50 x 50 x 18 inches (127 x 127 x 45.72 cm)