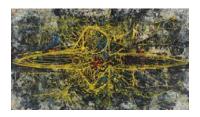

Second gallery (from left to right):

Cloud Sign, 1950 Oil and graphite on linen 36 x 74 inches (91.44 x 187.96 cm)

Angel Forms, 1952/1953 Oil on linen 44 x 63 1/2 inches (111.76 x 161.29 cm)

Ossi, 1949 Oil on linen 36 x 62 1/2 inches (91.44 X 158.75 cm)