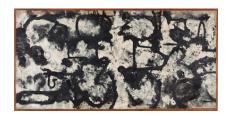

#### Third gallery (from left to right):

59th Street Ramp, 1947 Acrylic on linen 37 x 72 inches (93.98 x 182.88 cm)

Ebony, 1951 Oil on linen 43 x 76 1/4 inches (109.22 x 193.68 cm)