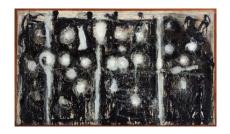

Second gallery (from left to right):

Cloud Sign, 1950 Oil and graphite on linen 36 x 74 inches (91.44 x 187.96 cm)

Angel Forms, 1952/1953 Oil on linen 44 x 63 1/2 inches (111.76 x 161.29 cm)

Ossi, 1949 Oil on linen 36 x 62 1/2 inches (91.44 X 158.75 cm)