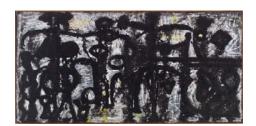

#### Third gallery (from left to right):

59th Street Ramp, 1947 Acrylic on linen 37 x 72 inches (93.98 x 182.88 cm)

Ebony, 1951 Oil on linen 43 x 76 1/4 inches (109.22 x 193.68 cm)