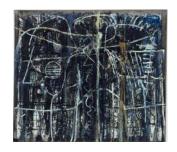

Animal Forms, 1940-1943 Oil on linen 38 1/2 x 42 inches (97.79 X 106.68 cm)

Arc of the Bird, 1950 Steel wire and metal objects 49 x 23 x 14 inches (124.46 x 58.42 x 35.56 cm)

Allemande, 1951 Oil on linen 42 x 33 1/2 inches (106.68 x 85.09 cm)

Night World, 1948 Oil on linen 55 1/2 x 62 3/4 inches (140.97 x 159.39 cm)

531 WEST 24TH ST NEW YORK, NY 10011 TEL 212 206 9100 FAX 212 206 9055

*Icarus*, 1951 Oil on linen 41 1/2 x 72 1/4 inches (105.41 X 183.52 cm)