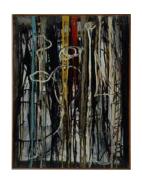

The Woman with a Horn, 1949-1950 Wire and metal 55 x 25 x 14 inches (139.7 x 63.5 x 35.56 cm)

*Bridge Horizon*, 1950 Oil on linen 75 x 47 3/4 inches (190.5 x 121.29 cm)

531 WEST 24TH ST NEW YORK, NY 10011 TEL 212 206 9100 FAX 212 206 9055