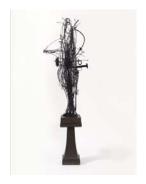

The Woman with a Horn, 1949-1950 Wire and metal 55 x 25 x 14 inches (139.7 x 63.5 x 35.56 cm)

*Bridge Horizon*, 1950 Oil on linen 75 x 47 3/4 inches (190.5 x 121.29 cm)

531 WEST 24TH ST NEW YORK, NY 10011 TEL 212 206 9100 FAX 212 206 9055

Animal Forms, 1940-1943 Oil on linen 38 1/2 x 42 inches (97.79 X 106.68 cm)

Arc of the Bird, 1950 Steel wire and metal objects 49 x 23 x 14 inches (124.46 x 58.42 x 35.56 cm)

Allemande, 1951 Oil on linen 42 x 33 1/2 inches (106.68 x 85.09 cm)