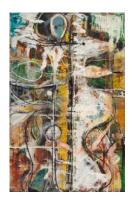

#### Main gallery (from left to right):

Dragon Head, 1948-1950 Oil on linen 43 x 38 1/4 inches (109.22 x 97.16 cm)

Creature of Clouds, 1949-1950 Steel wire and metal, painted 49 1/2 x 28 x 14 inches (125.73 x 71.12 x 35.56 cm)

531 WEST 24TH ST NEW YORK, NY 10011
TEL 212 206 9100 FAX 212 206 9055

Number 19, 1951 Oil and metallic paint on linen 92 1/2 x 41 1/2 inches (234.95 x 105.41 cm)

East River Sun, 1947-1949 Oil on linen 55 1/2 x 37 1/2 inches (140.97 x 95.25 cm)