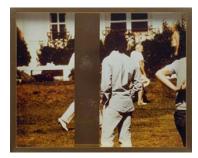

Woman, Man, 2010 C-print with painted frame  $8 \times 10 \times 1 \ 1/2$  inches  $(20.32 \times 25.4 \times 3.81 \text{ cm})$ 

Untitled (Gold Bar, Football), 2010 Foil stamp on c-print with brass frame  $8 1/2 \ge 10 1/2 \ge 1 1/2$  inches (21.59  $\ge 26.67 \ge 3.81$  cm)