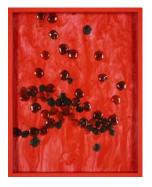

*Cherries, Raspberries, Blackberries (Marbled)*, 2010 C-print with painted frame Edition of 5 and 2 artist's proofs 14 1/2 x 11 1/2 x 1 1/2 inches (36.83 x 29.21 x 3.81 cm)

*Hoffmann B*, 2010 C-print with painted frame Edition of 5 and 2 artist's proofs  $14 \ 1/2 \ x \ 11 \ 1/2 \ x \ 1 \ 1/2$  inches  $(36.83 \ x \ 29.21 \ x \ 3.81 \ cm)$ 