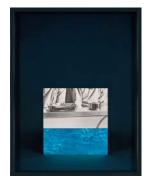

Sculpture (Zebrawood), 2010 C-print with wooden frame Edition of 5 and 2 artist's proofs 14 1/2 x 11 1/2 x 1 1/2 inches (36.83 x 29.21 x 3.81 cm)

*Teal Swirl*, 2010 Silver gelatin print on c-print with painted frame  $14 \ 1/2 \ x \ 11 \ 1/2 \ x \ 1 \ 1/2$  inches  $(36.83 \ x \ 29.21 \ x \ 3.81 \ cm)$ 