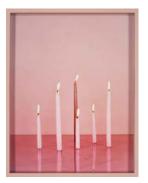

*Two Elephants*, 2010 C-print with painted frame Edition of 5 and 2 artist's proofs 14 1/2 x 11 1/2 x 1 1/2 inches (36.83 x 29.21 x 3.81 cm)

*Candles*, 2010 C-print with painted frame Edition of 5 and 2 artist's proofs 14 1/2 x 11 1/2 x 1 1/2 inches (36.83 x 29.21 x 3.81 cm)