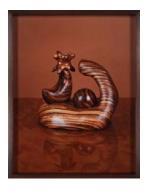

Sculpture (Zebrawood), 2010 C-print with wooden frame Edition of 5 and 2 artist's proofs 14 1/2 x 11 1/2 x 1 1/2 inches (36.83 x 29.21 x 3.81 cm)

*Teal Swirl*, 2010 Silver gelatin print on c-print with painted frame  $14 \ 1/2 \ x \ 11 \ 1/2 \ x \ 1 \ 1/2$  inches  $(36.83 \ x \ 29.21 \ x \ 3.81 \ cm)$ 