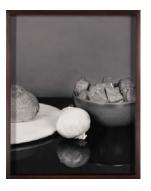

*Pillow*, 2010 C-print with painted frame Edition of 5 and 2 artist's proofs 14 1/2 x 11 1/2 x 1 1/2 inches (36.83 x 29.21 x 3.81 cm)

WWW.LUHRINGAUGUSTINE.COM

*Meat, Onion*, 2010 Silver gelatin print with wooden frame Edition of 5 and 2 artist's proofs 14 1/2 x 11 1/2 x 1 1/2 inches (36.83 x 29.21 x 3.81 cm)