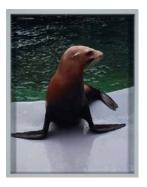

*Woman (Painting)*, 2010 C-print with painted frame Edition of 5 and 2 artist's proofs 14 1/2 x 11 1/2 x 1 1/2 inches (36.83 x 29.21 x 3.81 cm)

Sea Lion, 2010 C-print with painted frame Edition of 5 and 2 artist's proofs 14 1/2 x 11 1/2 x 1 1/2 inches (36.83 x 29.21 x 3.81 cm)