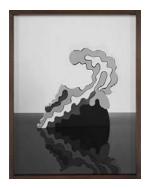

Sculpture (Zebrawood), 2010 C-print with wooden frame Edition of 5 and 2 artist's proofs 14 1/2 x 11 1/2 x 1 1/2 inches (36.83 x 29.21 x 3.81 cm)

*Teal Swirl*, 2010 Silver gelatin print on c-print with painted frame  $14 \ 1/2 \ x \ 11 \ 1/2 \ x \ 1 \ 1/2$  inches  $(36.83 \ x \ 29.21 \ x \ 3.81 \ cm)$ 