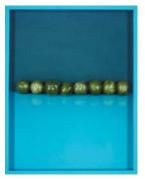

*Desert*, 2010 Silver gelatin print with wooden frame Edition of 5 and 2 artist's proofs 11 1/2 x 14 1/2 x 1 1/2 inches (29.21 x 36.83 x 3.81 cm)

*Cats, Balls (Herend)*, 2010 C-print with painted frame Edition of 5 and 2 artist's proofs 11 1/2 x 14 1/2 x 1 1/2 inches (29.21 x 36.83 x 3.81 cm)