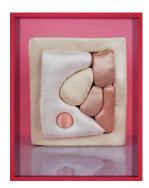

Sculpture (Zebrawood), 2010 C-print with wooden frame Edition of 5 and 2 artist's proofs 14 1/2 x 11 1/2 x 1 1/2 inches (36.83 x 29.21 x 3.81 cm)

*Teal Swirl*, 2010 Silver gelatin print on c-print with painted frame  $14 \ 1/2 \ x \ 11 \ 1/2 \ x \ 1 \ 1/2$  inches  $(36.83 \ x \ 29.21 \ x \ 3.81 \ cm)$ 