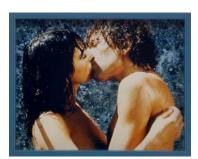

Woman, Man, 2010 C-print with painted frame  $8 \times 10 \times 1 \ 1/2$  inches  $(20.32 \times 25.4 \times 3.81 \text{ cm})$ 

Untitled (Gold Bar, Football), 2010 Foil stamp on c-print with brass frame  $8 1/2 \ge 10 1/2 \ge 1 1/2$  inches (21.59  $\ge 26.67 \ge 3.81$  cm)