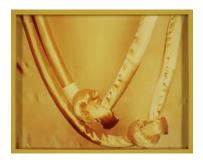

*British Shorthair Tortie*, 2010 C-print with painted frame Edition of 5 and 2 artist's proofs 14 1/2 x 11 1/2 x 1 1/2 inches (36.83 x 29.21 x 3.81 cm)

Silk Rope, 2010 C-print with painted frame Edition of 5 and 2 artist's proofs 11 1/2 x 14 1/2 x 1 1/2 inches (29.21 x 36.83 x 3.81 cm)