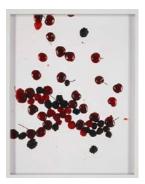

## October 30 - December 18, 2010

Gallery 1:

*Cherries, Raspberries, Blackberries (White)*, 2010 C-print with painted frame Edition of 5 and 2 artist's proofs 14 1/2 x 11 1/2 x 1 1/2 inches (36.83 x 29.21 x 3.81 cm)