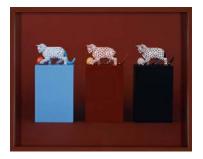

*British Shorthair Tortie*, 2010 C-print with painted frame Edition of 5 and 2 artist's proofs 14 1/2 x 11 1/2 x 1 1/2 inches (36.83 x 29.21 x 3.81 cm)

Silk Rope, 2010 C-print with painted frame Edition of 5 and 2 artist's proofs 11 1/2 x 14 1/2 x 1 1/2 inches (29.21 x 36.83 x 3.81 cm)