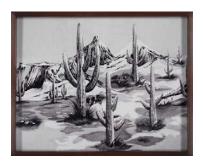

*Desert*, 2010 Silver gelatin print with wooden frame Edition of 5 and 2 artist's proofs 11 1/2 x 14 1/2 x 1 1/2 inches (29.21 x 36.83 x 3.81 cm)

*Cats, Balls (Herend)*, 2010 C-print with painted frame Edition of 5 and 2 artist's proofs 11 1/2 x 14 1/2 x 1 1/2 inches (29.21 x 36.83 x 3.81 cm)