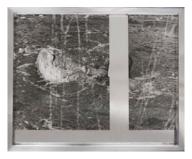

*Desert*, 2010 Silver gelatin print with wooden frame Edition of 5 and 2 artist's proofs 11 1/2 x 14 1/2 x 1 1/2 inches (29.21 x 36.83 x 3.81 cm)

*Cats, Balls (Herend)*, 2010 C-print with painted frame Edition of 5 and 2 artist's proofs 11 1/2 x 14 1/2 x 1 1/2 inches (29.21 x 36.83 x 3.81 cm)