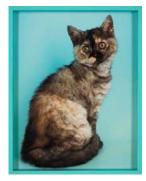

*British Shorthair Tortie*, 2010 C-print with painted frame Edition of 5 and 2 artist's proofs 14 1/2 x 11 1/2 x 1 1/2 inches (36.83 x 29.21 x 3.81 cm)

Silk Rope, 2010 C-print with painted frame Edition of 5 and 2 artist's proofs 11 1/2 x 14 1/2 x 1 1/2 inches (29.21 x 36.83 x 3.81 cm)