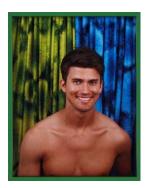

Woman, Man, 2010 C-print with painted frame  $8 \times 10 \times 1 \ 1/2$  inches  $(20.32 \times 25.4 \times 3.81 \text{ cm})$ 

Untitled (Gold Bar, Football), 2010 Foil stamp on c-print with brass frame  $8 1/2 \ge 10 1/2 \ge 1 1/2$  inches (21.59  $\ge 26.67 \ge 3.81$  cm)