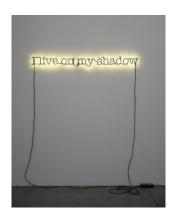

#### **Entrance**

Untitled (I live on my shadow), 2009 Neon and paint Edition of 5 and 1 artist's proof 4 x 56 inches (10.16 x 142.24 cm)