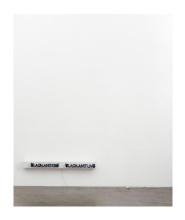

#### **GalleryTwo**

One Live and Die, 2006
Neon and paint on metal boxes
Edition of 2 and 1 artist's proof
6 x 66 x 10 inches
(15.24 x 167.64 x 25.4 cm)