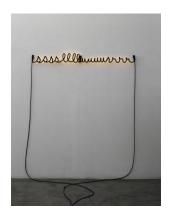

### Main Gallery

Impediment, 2006
Neon and paint
Edition of 7 and 2 artist's proofs
5 x 51 1/3 inches
(12.7 x 130.39 cm)